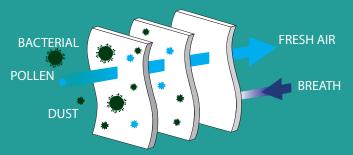

### Excellent filter function with 3PLY structure

## Medical Mask

C'Salar.

>99% BFE 3.0µm Bacterial Filtration Rate

### **Disposable Medical Face Mask** Prevents dust, pollen, viruses and bacteria.

- 3-ply mask with ear loop
- Breathable and disposable
- Nose bar
- En14683
- Available in green and blue and white

Option to box and brand in your company logo.